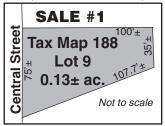

**ID** #18-246 • C.1900, 2-family home on an R2, Residential Two Family zoned 0.13± acre lot in East Manchester only minutes to Downtown • 1¾ story home contains 2,203± SF GLA, 9 rooms, 4 bedrooms, 1½ baths, and full basement • Fenced-in back yard, open porch, vinyl siding, and FHW/oil heat • All public utilities • Assessed value: \$178,500. 2017 taxes: \$4,163 • Deposit: \$5,000 • Preview:

• Deposit: \$5,000 • Preview: Thursday, November 1 from 2:00 PM - 4:00 PM and day of sale from 2:00 PM.

**Directions:** From Manchester City Hall, follow Elm Street south for .2 mile to a left onto Central Street for .9 mile. Property is on the right.