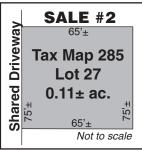

#### SALE 2 @ 4:00 PM SEVENTH AVENUE (Tax Map 285, Lot 27)

**ID #18-247** • Vacant 0.11± acre lot located in a quiet North Manchester neighborhood near the Merrimack River • Lot is level and cleared • Zoning is R1A, Residential One Family Medium Density • Assessed value: \$10,600. 2017 taxes: \$247 • **Deposit:** \$2,500 • **Preview:** Lot is marked, a drive-by is recommended.

Directions: From Manchester City Hall, follow Elm Street

north for .2 mile to a left onto Spring Street for .1 mile. Turn right onto Canal Street for .7 mile, stay left to continue on River Road for 1.6 miles. Turn left onto Ward Street for .3 mile to a right onto Seventh Avenue. Land is on the right behind #40. Access to lot via shared driveway with #50 Seventh Avenue.