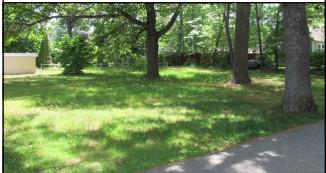

#### SALE 2 @ 4:00 PM SEVENTH AVENUE (Tax Map 285, Lot 27)

**ID #18-247** • Vacant 0.11± acre lot located in a quiet North Manchester neighborhood near the Merrimack River • Lot is level and cleared • Zoning is R1A, Residential One Family Medium Density • Assessed value: \$10,600. 2017 taxes: \$247 • **Deposit:** \$2,500 • **Preview:** Lot is marked, a drive-by is recommended.

Directions: From Manchester City Hall, follow Elm Street

north for .2 mile to a left onto Spring Street for .1 mile. Turn right onto Canal Street for .7 mile, stay left to continue on River Road for 1.6 miles. Turn left onto Ward Street for .3 mile to a right onto Seventh Avenue. Land is on the right behind #40. Access to lot via shared driveway with #50 Seventh Avenue.