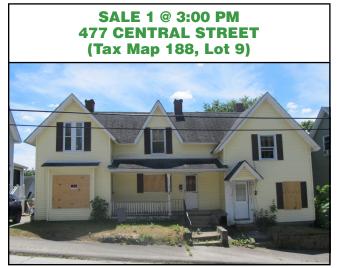

**ID** #18-246 • C.1900, 2-family home on an R2, Residential Two Family zoned 0.13± acre lot in East Manchester only minutes to Downtown • 1¾ story home contains 2,203± SF GLA, 9 rooms, 4 bedrooms, 1½ baths, and full basement • Fenced-in back yard, open porch, vinyl siding, and FHW/oil heat • All public utilities • Assessed value: \$178,500. 2017 taxes: \$4,163 • Deposit: \$5,000 • Preview:

• Deposit: \$5,000 • Preview: Thursday, November 1 from 2:00 PM - 4:00 PM and day of sale from 2:00 PM.

**Directions:** From Manchester City Hall, follow Elm Street south for .2 mile to a left onto Central Street for .9 mile. Property is on the right.

### EXHIBIT A

Map 0188 Lot 0009, 477 CENTRAL ST as shown in the records of the Board of Assessors of Manchester, New Hampshire. Said property was formerly owned by ESTATE OF GEORGETTE MACARTHUR and was acquired by the City of Manchester, New Hampshire by virtue of a Tax Collector's deed dated March 15, 2018, recorded in the Hillsborough County Registry of Deeds on March 19, 2018 at Book 9057, Page 0909.