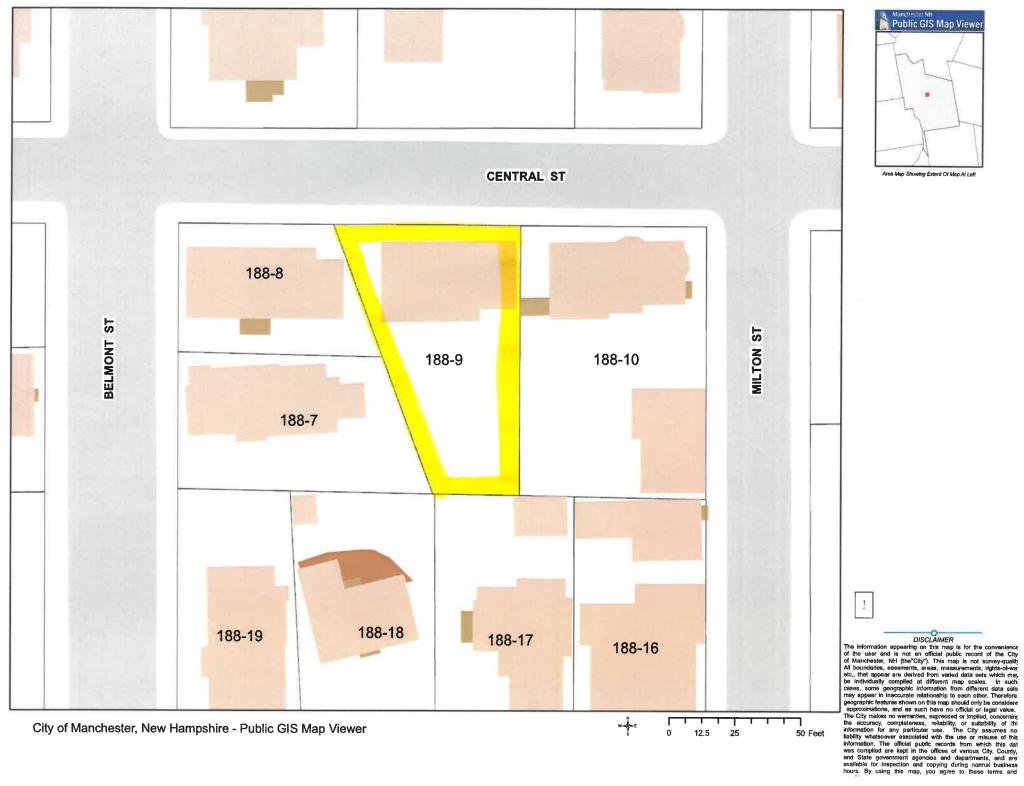

**ID** #18-246 • C.1900, 2-family home on an R2, Residential Two Family zoned 0.13± acre lot in East Manchester only minutes to Downtown • 1¾ story home contains 2,203± SF GLA, 9 rooms, 4 bedrooms, 1½ baths, and full basement • Fenced-in back yard, open porch, vinyl siding, and FHW/oil heat • All public utilities • Assessed value: \$178,500. 2017 taxes: \$4,163 • Deposit: \$5,000 • Preview:

• Deposit: \$5,000 • Preview: Thursday, November 1 from 2:00 PM - 4:00 PM and day of sale from 2:00 PM.

**Directions:** From Manchester City Hall, follow Elm Street south for .2 mile to a left onto Central Street for .9 mile. Property is on the right.

### EXHIBIT A

Map 0188 Lot 0009, 477 CENTRAL ST as shown in the records of the Board of Assessors of Manchester, New Hampshire. Said property was formerly owned by ESTATE OF GEORGETTE MACARTHUR and was acquired by the City of Manchester, New Hampshire by virtue of a Tax Collector's deed dated March 15, 2018, recorded in the Hillsborough County Registry of Deeds on March 19, 2018 at Book 9057, Page 0909.